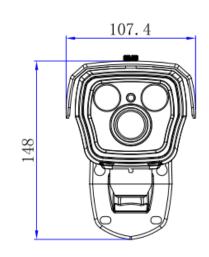

Model: NR-8067-IPC21F Series

| Auxiliary Interface |                                     |  |  |
|---------------------|-------------------------------------|--|--|
| Memory Slot         | Micro SD, Max 64GB                  |  |  |
| General             |                                     |  |  |
| Power Supply        | DC12V, POE (802.3af) model with POE |  |  |
| Power Consumption   | ≤6W                                 |  |  |
| Working Environment | -20 ℃ ~ 60℃                         |  |  |
| Ingress Protection  | IP66,                               |  |  |
| Dimensions          | 270.2mm ×107.4 mm ×148 mm           |  |  |
| Weight              | 1.2KG                               |  |  |

## Dimensions (mm)

Interfaces :