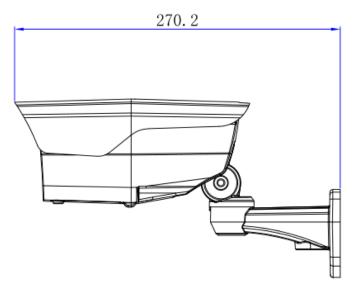

Model: NR-8067-IPC21F Series

| Auxiliary Interface |                                     |  |  |
|---------------------|-------------------------------------|--|--|
| Memory Slot         | Micro SD, Max 64GB                  |  |  |
| General             |                                     |  |  |
| Power Supply        | DC12V, POE (802.3af) model with POE |  |  |
| Power Consumption   | ≤6W                                 |  |  |
| Working Environment | -20 ℃ ~ 60℃                         |  |  |
| Ingress Protection  | IP66,                               |  |  |
| Dimensions          | 270.2mm ×107.4 mm ×148 mm           |  |  |
| Weight              | 1.2KG                               |  |  |

## Dimensions (mm)

Interfaces :