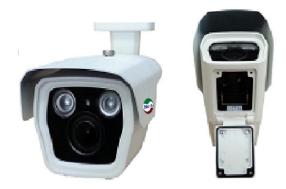

## 1080P 2.1 Megapixels IR Box Network Camera

## Features

- 1/2.8" 2.1 Megapixels Progressive Scan Sony CMOS.
- H.264 & MJPEG dual-stream encoding.
- Max 25/30fps@1080P (1920x1080).
- Digital WDR (>100db), 2D, 3D noise reduction, AWB, AGC, BLC.
- Multiple network monitoring: Web viewer, CMS, Smart phone.
- To switch Day/Night by Video detection and time.
- Micro SD Card Slot (max 64GB).
- Two big LED lights, IR distance about 30 meters.
- IP66.
- POE optional.
- •2.8-12mm varifocal lens.
- Support ONVIF 2.4 above.
- Varifocal Lens 2.8-12, adjustable outside easily.